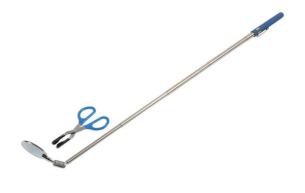

## **Bulb Fitting Kit 2pc**

Bulb fitting kit comprising of 1 pair of bulb pliers and a 50mm diameter stainless steel telescopic inspection mirror.

## **Additional Information**

- Suitable for use in hard to reach bulb locations and for use with bayonet, screw & wedge designs.
- Includes: one pair of bulb pliers suitable for a wide range of modern car bulbs, cup type ends, grip bulbs and electronic components securely with dipped handles for safe and secure use.
- Includes a stainless steel telescopic inspection mirror. Dia: 50mm, with 5 sections: 245mm-740mm.
- · Soft grip handle for hard to see bulb locations.
- Bulb pliers available separately Part No 7270.